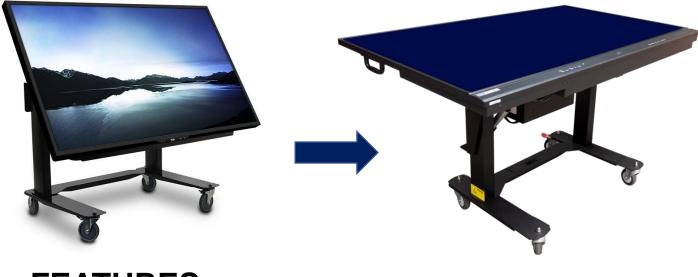

## Seamlessly convert your interactive flat panel from vertical to horizontal with a press of a button.

**FEATURES** 

As a traditional electric stand, the user may raise and lower the stand between 35 inches at its lowest point to 61 inches at its highest. In the horizontal position 28 inches at its lowest and 55 at its highest, making this stand perfect for any grade level or learning situation.

- Electric height-adjustable mobile solution
- Compatible with 42 75 touchscreens •
- Multi-height table collaborative system
- Adjust to any angle at any height
- VESA mounting pattern

- Mount of external computer
- Assistive learning product
- ADA Compliant
  - Locking wheels