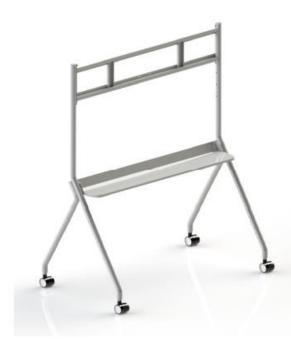

## The G2 Fixed Mobile Stand is a perfect match for the G2 panel on the go.

The elegant, yet sturdy design is ready to roll through your school's hallways, or to the building across campus.

Silver powder-coated steel provides a long-lasting durable finish keeping the trolly looking new for years to come.

## FEATURES

- •Material: Steel
- •Color: Silver
- •Max weight: 176 lbs.
- •High Adjust: 0 to 9 inches
- •Monitor Sizes: 50 to 75 inches

- •Low Profile Slim Design
- •Locking casters
- Accessory Tray
- •Finish: Powder Coating
- •Packing: 1 per box 42 lbs.