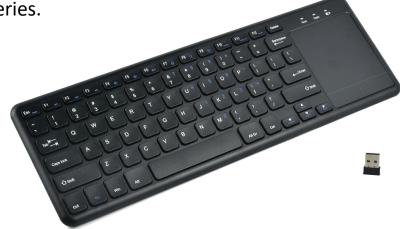

## **Keyboard with Integrated Touchpad**

## Features:

- •Wireless Keyboard with Touchpad Enjoy effortless control of your G2 SLIM Panel or OPS.
- •Compact and Slim Perfect for the classroom.
- •10 meter (33 foot) wireless range.
- •Plug-and-Play Design Unifying receiver makes setup of your keyboard a snap.
- •Connection Type 2.4GHz
- •Using 2 AAA batteries.