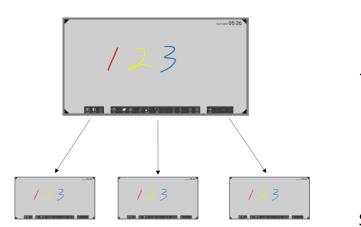

## Included with every G2 SLIM Interactive Panel

You can start sharing wirelessly easier than ever before.

Teacher

Students

## **Key Features:**

- Screen Mirroring.
- Wireless extend display.
- Share screen from 1 user to many displays simultaneously.
- Share screen from the main display to all grouped displays in real time.
- Pause/resume screen sharing.
- Broadcast to multiple users.
- Easily switch between multi screen and single screen.
- Take control over your display; two-way touch, annotation tool.
- Multi-way collaboration.
- Multi-touch Control the large display from anywhere in the classroom.
- Moderator Control Center
- Wireless presentation button.
- Wireless camera feature.